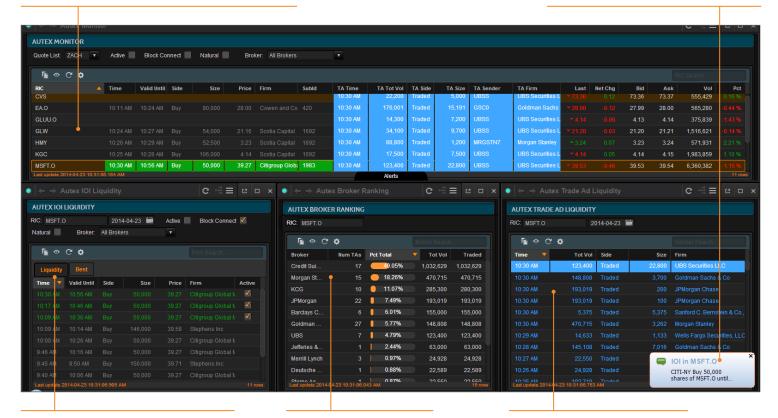

#### **AUTEX MONITOR**

Portfolio level indications of interest and trade advertisements

## **AUTEX IOI LIQIUIDITY**

Broker indications of interest by symbol

## **AUTEX BROKER RANKING**

Brokers ranked by advertised trade volume for a single security

## **AUTEX TRADE AD LIQUIDITY**

Brokers trade advertisements by symbol